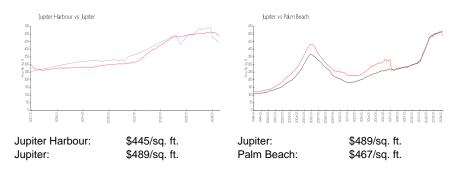

# **Jupiter Harbour**

1000 N US Highway 1, Jupiter, FL, Palm Beach 33477

# **Building Information**

| Number of units:                         | 97 |
|------------------------------------------|----|
| Number of active listings for rent:      | 4  |
| Number of active listings for sale:      | 8  |
| Building inventory for sale:             | 8% |
| Number of sales over the last 12 months: | 14 |
| Number of sales over the last 6 months:  | 8  |
| Number of sales over the last 3 months:  | 3  |
|                                          |    |

# NOTE:

Built in 1981 - 97 units - 5 floors

### **Market Information**



### **Inventory for Sale**

| Jupiter Harbour | 8% |
|-----------------|----|
| Jupiter         | 3% |
| Palm Beach      | 3% |

# Avg. Time to Close Over Last 12 Months

| Jupiter Harbour | 65 days |
|-----------------|---------|
| Jupiter         | 65 days |
| Palm Beach      | 56 days |