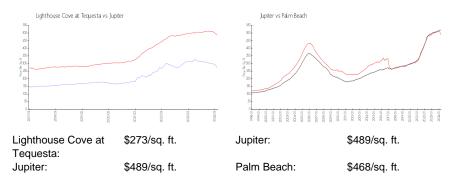

# Lighthouse Cove at Tequesta

236 Village Blvd, Jupiter, FL, Palm Beach 33469

## **Building Information**

| Number of units:                         | 252 |
|------------------------------------------|-----|
| Number of active listings for rent:      | 5   |
| Number of active listings for sale:      | 7   |
| Building inventory for sale:             | 2%  |
| Number of sales over the last 12 months: | 13  |
| Number of sales over the last 6 months:  | 5   |
| Number of sales over the last 3 months:  | 3   |

Lighthouse Cove At Tequesta Address: 230 Village Blvd, Tequesta, FL 33469 Phone: +1 561-741-0119



Built in 2000 - 252 units - 3 floors

## **Market Information**



# Inventory for Sale

| Lighthouse Cove at Tequesta | 2% |
|-----------------------------|----|
| Jupiter                     | 3% |
| Palm Beach                  | 3% |

## Avg. Time to Close Over Last 12 Months

| Lighthouse Cove at Tequesta | 46 days |
|-----------------------------|---------|
| Jupiter                     | 66 days |
| Palm Beach                  | 56 days |