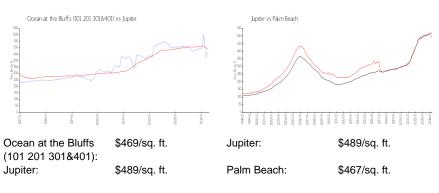

# Ocean at the Bluffs (101 201 301&401)

101 OceanBluffs Blvd, Jupiter, FL, Palm Beach 33477

## **Building Information**

| Number of units:<br>Number of active listings for rent:                            | 120<br>4    |
|------------------------------------------------------------------------------------|-------------|
| Number of active listings for sale:                                                | 0           |
| Building inventory for sale:<br>Number of sales over the last 12 months:           | <b>8</b> %% |
| Number of sales over the last 6 months:<br>Number of sales over the last 3 months: | 6<br>3      |
|                                                                                    | •           |



Built in 1985 - 120 units - 5 floors

#### **Market Information**



## **Inventory for Sale**

Ocean at the Bluffs (101 201 301&401) Jupiter 0%%

Palm Beach

# Avg. Time to Close Over Last 12 Months

| Ocean at the Bluffs (101 201 301&401) | 48 days |
|---------------------------------------|---------|
| Jupiter                               | 64 days |
| Palm Beach                            | 56 days |