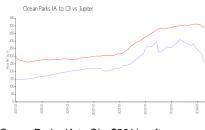

## **Market Information**

Ocean Parks (A to O): \$261/sq. ft. Jupiter: \$489/sq. ft.

Jupiter: \$489/sq. ft. Palm Beach: \$467/sq. ft.