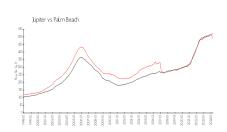

## **Market Information**

Ocean Parks (A to O): \$261/sq. ft. Jupiter: \$489/sq. ft.

Jupiter: \$489/sq. ft. Palm Beach: \$467/sq. ft.