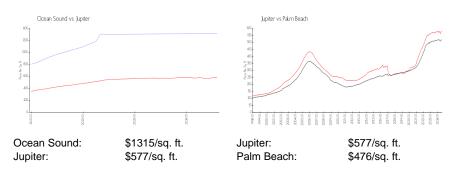

# **Ocean Sound**

19900 S Beach Rd, Jupiter, FL, Palm Beach 33469

# **Building Information**

Number of units:

Number of active listings for rent:

Number of active listings for sale:

Building inventory for sale:

Number of sales over the last 12 months:

Number of sales over the last 6 months:

Number of sales over the last 3 months:

0

Ocean Sound Condominium Address: 19900 S Beach Rd,

Jupiter, FL 33469 Phone: +1 561-747-3481

# Mon Root All Monorates

Built in 1981 - 28 units - 8 floors

### **Market Information**



## **Inventory for Sale**

| Ocean Sound | 3% |
|-------------|----|
| Jupiter     | 3% |
| Palm Beach  | 3% |

# Avg. Time to Close Over Last 12 Months

| Ocean Sound | n/a     |
|-------------|---------|
| Jupiter     | 67 days |
| Palm Beach  | 59 days |