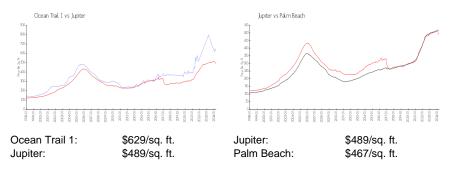

# Ocean Trail 1

200 Ocean Trail Wy, Jupiter, FL, Palm Beach 33477

### **Building Information**

| Number of units:                         | 138 |
|------------------------------------------|-----|
| Number of active listings for rent:      | 3   |
| Number of active listings for sale:      | 5   |
| Building inventory for sale:             | 3%  |
| Number of sales over the last 12 months: | 5   |
| Number of sales over the last 6 months:  | 2   |
| Number of sales over the last 3 months:  | 2   |



Built in 1983 - 138 units - 14 floors

Ocean Trail Condominium Association 1 Inc 200 Ocean Trail Way # 200 Jupiter, FL33477 (561) 747-197

http://www.bristolmanagement.com/forms/oceantrail1%20at%20200%20bldg/oceantrail1

### **Market Information**



## Inventory for Sale

| Ocean Trail 1 | 3% |
|---------------|----|
| Jupiter       | 3% |
| Palm Beach    | 3% |

#### Avg. Time to Close Over Last 12 Months

| Ocean Trail 1 | 133 days |
|---------------|----------|
| Jupiter       | 65 days  |
| Palm Beach    | 56 days  |