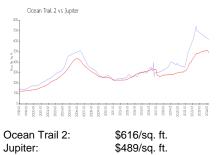

#### **Market Information**

| Ocean Trail 2: | \$616/sq. ft. | Jupiter:    | \$489/sq. ft. |
|----------------|---------------|-------------|---------------|
| Jupiter:       | \$489/sq. ft. | Palm Beach: | \$468/sq. ft. |