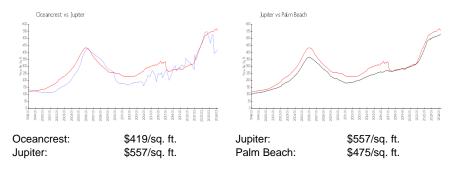

# Oceancrest

1300 S Hwy A1A, Jupiter, FL, Palm Beach 33477

## **Building Information**

| Number of units:                         | 161 |
|------------------------------------------|-----|
| Number of active listings for rent:      | 1   |
| Number of active listings for sale:      | 1   |
| Building inventory for sale:             | 0%  |
| Number of sales over the last 12 months: | 8   |
| Number of sales over the last 6 months:  | 4   |
| Number of sales over the last 3 months:  | 4   |
|                                          |     |

Ocean Crest Condominium Apartments Inc 1300 S Highway A1A # 100 Jupiter, FL 33477 Phone: (561) 747-4776



Built in 1982 - 161 units - 6 floors

#### **Market Information**



## Inventory for Sale

| Oceancrest | 0% |
|------------|----|
| Jupiter    | 3% |
| Palm Beach | 3% |

## Avg. Time to Close Over Last 12 Months

| Oceancrest | 11 days |
|------------|---------|
| Jupiter    | 65 days |
| Palm Beach | 56 days |