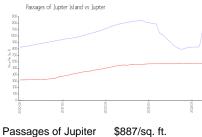

#### **Market Information**

Jupiter vs Palm Beach

Jupiter: \$577/sq. ft.

Palm Beach: \$476/sq. ft.

### **Inventory for Sale**

Island: Jupiter:

| Passages of Jupiter Island | 5% |
|----------------------------|----|
| Jupiter                    | 3% |
| Palm Beach                 | 3% |

\$577/sq. ft.