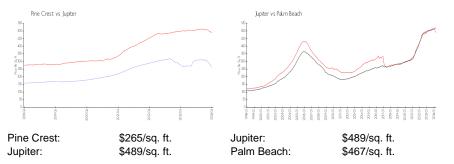

#### **Market Information**

### Inventory for Sale

| Pine Crest | 1% |
|------------|----|
| Jupiter    | 3% |
| Palm Beach | 3% |