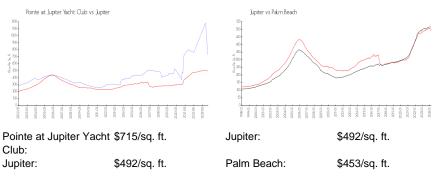

## **Inventory for Sale**

| Pointe at Jupiter Yacht Club | 2% |
|------------------------------|----|
| Jupiter                      | 3% |
| Palm Beach                   | 3% |

## Avg. Time to Close Over Last 12 Months

| Pointe at Jupiter Yacht Club | 18 days |
|------------------------------|---------|
| Jupiter                      | 65 days |
| Palm Beach                   | 56 days |