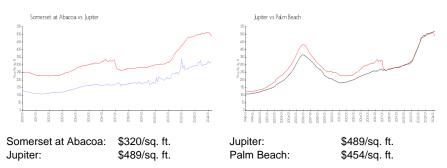

### Avg. Time to Close Over Last 12 Months

| Somerset at Abacoa | 42 days |
|--------------------|---------|
| Jupiter            | 64 days |
| Palm Beach         | 56 days |

Built in 2004 - 265 units - 3 floors