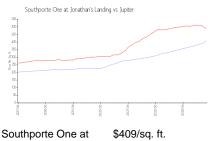

#### **Market Information**

Jonathan's Landing: Jupiter: \$489/sq. ft.

Jupiter: \$489/sq. ft.

Palm Beach: \$467/sq. ft.