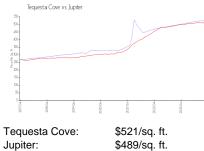

#### **Market Information**

\$489/sq. ft.

Jupiter: \$489/sq. ft. Palm Beach: \$467/sq. ft.