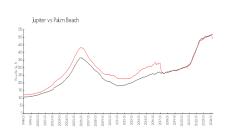

#### **Market Information**

\$489/sq. ft.

Jupiter: \$489/sq. ft. Palm Beach: \$467/sq. ft.