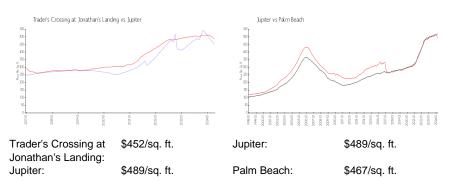

16695 Traders Xing N, Jupiter, FL, Palm Beach 33477

### **Building Information**

| Number of units:                         | 110 |
|------------------------------------------|-----|
| Number of active listings for rent:      | 1   |
| Number of active listings for sale:      | 2   |
| Building inventory for sale:             | 1%  |
| Number of sales over the last 12 months: | 7   |
| Number of sales over the last 6 months:  | 2   |
| Number of sales over the last 3 months:  | 1   |

Jonathan's Landing POA 3755 Barrow Island Road Jupiter, FL 33477 Property Management Coastal Community Association Mgmt 909 SE Central Parkway, Stuart, FL 34994 (772) 286-0030 https://jonathanslandingpoa.com/the-villages/traders-crossing



Built in 1988 - 110 units - 2 floors

## **Market Information**



#### **Inventory for Sale**

| Trader's Crossing at Jonathan's Landing | 1% |
|-----------------------------------------|----|
| Jupiter                                 | 3% |
| Palm Beach                              | 3% |

#### Avg. Time to Close Over Last 12 Months

| Trader's Crossing at Jonathan's Landing | 33 days |
|-----------------------------------------|---------|
| Jupiter                                 | 65 days |
| Palm Beach                              | 56 days |