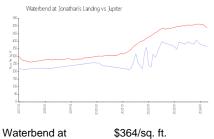

### **Market Information**

Waterbend at \$364/sq. ft Jonathan's Landing:

Jupiter: \$489/sq. ft.

Jupiter: \$489/sq. ft.

Palm Beach: \$467/sq. ft.