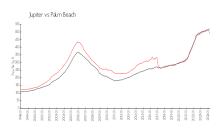

#### **Market Information**

\$433/sq. ft.

Jupiter: \$489/sq. ft.

Jupiter: \$489/sq. ft.

Palm Beach: \$467/sq. ft.