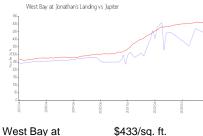

#### **Market Information**

\$433/sq. ft.

Jupiter: \$489/sq. ft.

Jupiter: \$489/sq. ft.

Palm Beach: \$467/sq. ft.