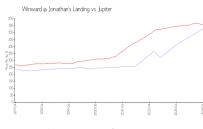

### **Market Information**

\$557/sq. ft.

Winward @ Jonathan's \$528/sq. ft.

Landing: Jupiter:

•

Jupiter: \$557/sq. ft.

Palm Beach: \$475/sq. ft.