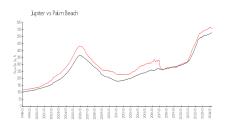

### **Market Information**

\$557/sq. ft.

Winward @ Jonathan's \$528/sq. ft.

Landing: Jupiter:

•

Jupiter: \$557/sq. ft.

Palm Beach: \$475/sq. ft.