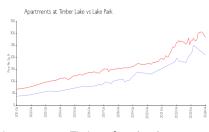

## **Market Information**

Apartments at Timber \$210/sq. ft.

Lake:

Lake Park: \$284/sq. ft.

Lake Park: \$284/sq. ft.

Palm Beach: \$475/sq. ft.