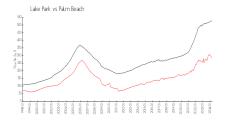

## **Market Information**

Apartments at Timber \$210/sq. ft.

Lake:

Lake Park: \$284/sq. ft.

Lake Park: \$284/sq. ft.

Palm Beach: \$475/sq. ft.