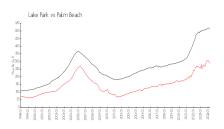

#### **Market Information**

Bay Reach: \$301/sq. ft. Lake Park: \$289/sq. ft.

Lake Park: \$289/sq. ft.
Palm Beach: \$467/sq. ft.