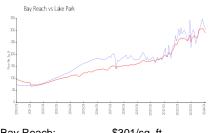

#### **Market Information**

Bay Reach: \$301/sq. ft. Lake Park: \$289/sq. ft.

Lake Park: \$289/sq. ft.
Palm Beach: \$467/sq. ft.