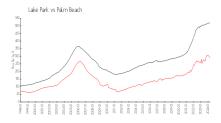

#### **Market Information**

Lake Harbour Towers \$309/sq. ft.

East:

Lake Park:

\$289/sq. ft.

Lake Park: \$289/sq. ft.

Palm Beach: \$467/sq. ft.