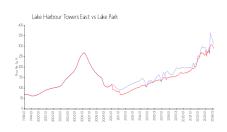

#### **Market Information**

Lake Harbour Towers \$309/sq. ft.

East:

Lake Park:

\$289/sq. ft.

Lake Park: \$289/sq. ft.

Palm Beach: \$467/sq. ft.