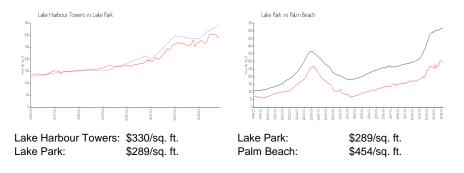

## Inventory for Sale

| Lake Harbour Towers | 6% |
|---------------------|----|
| Lake Park           | 4% |
| Palm Beach          | 3% |