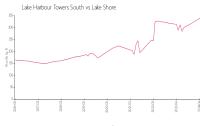

#### **Market Information**

Lake Harbour Towers \$348/sq. ft.

South:

Lake Shore: \$348/sq. ft.

Lake Shore: \$348/sq. ft.

Palm Beach: \$474/sq. ft.