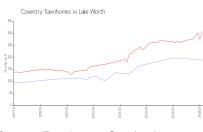

### **Market Information**

Coventry Townhomes: \$189/sq. ft. Lake Worth: \$307/sq. ft. Lake Worth: \$307/sq. ft. Palm Beach: \$468/sq. ft.