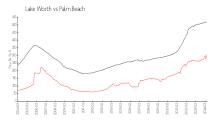

### **Market Information**

Coventry Townhomes: \$189/sq. ft. Lake Worth: \$307/sq. ft. Lake Worth: \$307/sq. ft. Palm Beach: \$468/sq. ft.