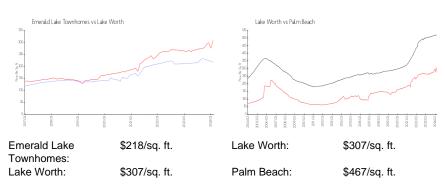

# **Emerald Lake Townhomes**

4088-4406 Emerald Vista, Lake Worth, FL, Palm Beach 33461

#### **Building Information**

Number of units: 135
Number of active listings for rent: 0
Number of active listings for sale: 1
Building inventory for sale: 0%
Number of sales over the last 12 months: 2
Number of sales over the last 6 months: 1
Number of sales over the last 3 months: 0

Emerald Lake Townhomes c/o GRS Community Management 3900 Woodlake Blvd. Suite 309 Lake Worth, FL 33463

TEL: 561-641-8554 FAX: 561-641-9448

https://www.grsmgt.com/association/emerald-lakes/

Built in 2006 - 135 units - 2 floors

## **Market Information**



#### **Inventory for Sale**

| Emerald Lake Townhomes | 0% |
|------------------------|----|
| Lake Worth             | 3% |
| Palm Beach             | 3% |

## Avg. Time to Close Over Last 12 Months

| Emerald Lake Townhomes | 40 days |
|------------------------|---------|
| Lake Worth             | 43 days |
| Palm Beach             | 56 days |