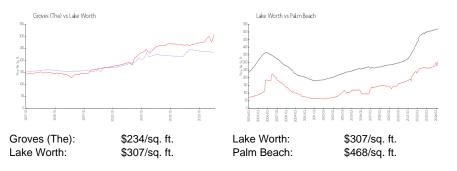

### **Market Information**

# Inventory for Sale

Groves (The) Lake Worth 0%%

Palm Beach