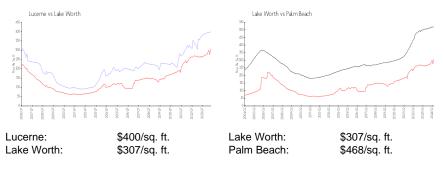

### **Inventory for Sale**

| Lucerne    | 2% |
|------------|----|
| Lake Worth | 3% |
| Palm Beach | 3% |

## Avg. Time to Close Over Last 12 Months

| Lucerne    | 54 days |
|------------|---------|
| Lake Worth | 43 days |
| Palm Beach | 56 days |