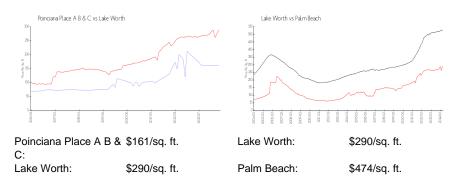

# Poinciana Place A B & C

3593 Birdie Dr, Lake Worth, FL, Palm Beach 33467

# **Building Information**

| Number of units:                         | 144 |
|------------------------------------------|-----|
| Number of active listings for rent:      | 1   |
| Number of active listings for sale:      | 8   |
| Building inventory for sale:             | 5%  |
| Number of sales over the last 12 months: | 5   |
| Number of sales over the last 6 months:  | 2   |
| Number of sales over the last 3 months:  | 1   |

Poinciana Place Condominium Association 3536 Viaduct Poinciana Lake Worth, FL 33467 Phone: (561) 967-7420 https://www.poinciana1and2.com/



Built in 1978 - 144 units - 6 floors

### **Market Information**



# Inventory for Sale

| Poinciana Place A B & C | 5% |
|-------------------------|----|
| Lake Worth              | 4% |
| Palm Beach              | 3% |

### Avg. Time to Close Over Last 12 Months

| Poinciana Place A B & C | 68 days |
|-------------------------|---------|
| Lake Worth              | 46 days |
| Palm Beach              | 57 days |