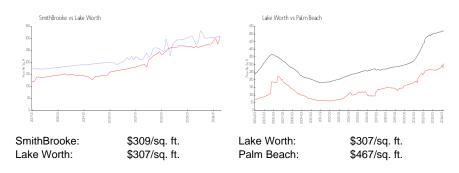

# **SmithBrooke**

6935-6987 Thicket Trce, Lake Worth, FL, Palm Beach 33467

### **Building Information**

| Number of units:                         | 240 |
|------------------------------------------|-----|
| Number of active listings for rent:      | 5   |
| Number of active listings for sale:      | 2   |
| Building inventory for sale:             | 0%  |
| Number of sales over the last 12 months: | 13  |
| Number of sales over the last 6 months:  | 6   |
| Number of sales over the last 3 months:  | 3   |



Built in 1999 - 240 units - 2 floors

#### **Market Information**



#### **Inventory for Sale**

| SmithBrooke | 0% |
|-------------|----|
| Lake Worth  | 3% |
| Palm Beach  | 3% |

## Avg. Time to Close Over Last 12 Months

| SmithBrooke | 29 days |
|-------------|---------|
| Lake Worth  | 43 days |
| Palm Beach  | 56 days |