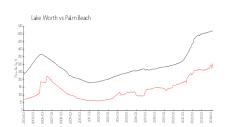

#### **Market Information**

Tower Vallancay of Ibis \$803/sq. ft.

Isle:

Lake Worth: \$307/sq. ft.

Lake Worth: \$307/sq. ft.

Palm Beach: \$467/sq. ft.