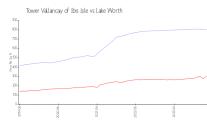

#### **Market Information**

Tower Vallancay of Ibis \$803/sq. ft.

Isle:

Lake Worth: \$307/sq. ft.

Lake Worth: \$307/sq. ft.

Palm Beach: \$467/sq. ft.