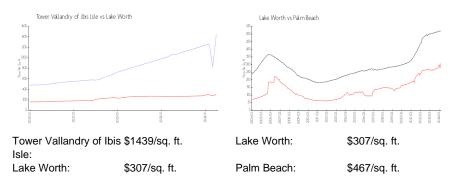

#### **Inventory for Sale**

| Tower Vallandry of Ibis Isle | 4% |
|------------------------------|----|
| Lake Worth                   | 3% |
| Palm Beach                   | 3% |