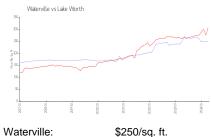

#### **Market Information**

Waterville: \$250/sq. ft. Lake Worth: \$307/sq. ft.

Lake Worth: \$307/sq. ft. Palm Beach: \$468/sq. ft.