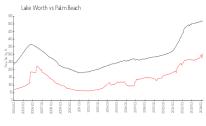

#### **Market Information**

Waterville: \$250/sq. ft. Lake Worth: \$307/sq. ft.

Lake Worth: \$307/sq. ft. Palm Beach: \$468/sq. ft.