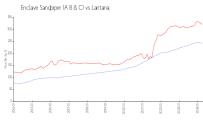

#### **Market Information**

Enclave Sandpiper (A \$243/sq. ft.

B & C):

Lantana: \$320/sq. ft.

Lantana: \$320/sq. ft.

Palm Beach: \$467/sq. ft.