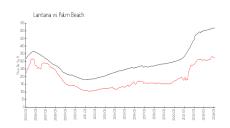

#### **Market Information**

Enclave Sandpiper (A \$243/sq. ft.

B & C):

Lantana: \$320/sq. ft.

Lantana: \$320/sq. ft.

Palm Beach: \$467/sq. ft.