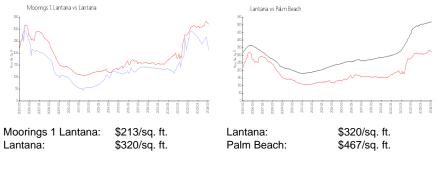

# **Moorings 1 Lantana**

802 W Windward Wy, Lantana, FL, Palm Beach 33462

### **Building Information**

| Number of units:                         | 57  |
|------------------------------------------|-----|
| Number of active listings for rent:      | 5   |
| Number of active listings for sale:      | 8   |
| Building inventory for sale:             | 14% |
| Number of sales over the last 12 months: | 3   |
| Number of sales over the last 6 months:  | 1   |
| Number of sales over the last 3 months:  | 0   |

The Moorings At Lantana Bldg 1 802 W Windward Way, Lantana, FL 33462 (561) 585-6796



Built in 2005 - 57 units - 4 floors

## **Market Information**



### Inventory for Sale

| Moorings 1 Lantana | 14% |
|--------------------|-----|
| Lantana            | 5%  |
| Palm Beach         | 3%  |

## Avg. Time to Close Over Last 12 Months

| Moorings 1 Lantana | 50 days |
|--------------------|---------|
| Lantana            | 54 days |
| Palm Beach         | 56 days |