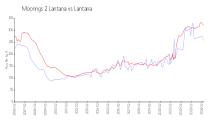

### **Market Information**

 Moorings 2 Lantana:
 \$257/sq. ft.
 Lantana:
 \$320/sq. ft.

 Lantana:
 \$320/sq. ft.
 Palm Beach:
 \$467/sq. ft.