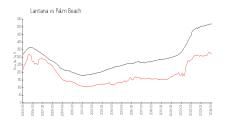

### **Market Information**

 Moorings 2 Lantana:
 \$257/sq. ft.
 Lantana:
 \$320/sq. ft.

 Lantana:
 \$320/sq. ft.
 Palm Beach:
 \$467/sq. ft.