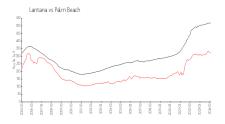

### **Market Information**

Moorings 3 Lantana: \$378/sq. ft. Lantana: \$320/sq. ft. Lantana: \$320/sq. ft.
Palm Beach: \$467/sq. ft.