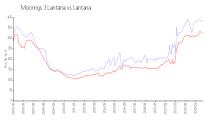

### **Market Information**

Moorings 3 Lantana: \$378/sq. ft. Lantana: \$320/sq. ft. Lantana: \$320/sq. ft.
Palm Beach: \$467/sq. ft.