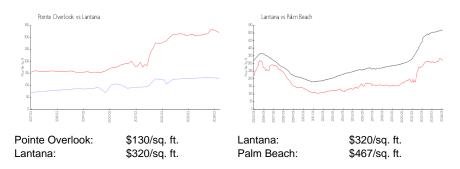

# **Pointe Overlook**

7208-7407 E Oakridge Cir, Lantana, FL, Palm Beach 33462

## **Building Information**

Number of units: 148
Number of active listings for rent: 0
Number of active listings for sale: 3
Building inventory for sale: 2%
Number of sales over the last 12 months: 2
Number of sales over the last 6 months: 0
Number of sales over the last 3 months: 0

Pointe Overlook Condo Association Inc 7275 East Oakridge Circle Lantana, FL 33462 (561) 586-0477



Built in 1974 - 148 units - 1 floor

#### **Market Information**



### **Inventory for Sale**

| Pointe Overlook | 29 |
|-----------------|----|
| Lantana         | 5% |
| Palm Beach      | 3% |

## Avg. Time to Close Over Last 12 Months

| Pointe Overlook | 47 days |
|-----------------|---------|
| Lantana         | 54 days |
| Palm Beach      | 56 days |