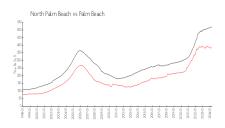

### **Market Information**

Gemini Club: \$301/sq. ft.
North Palm Beach: \$387/sq. ft.

North Palm Beach: \$387/sq. ft. Palm Beach: \$467/sq. ft.