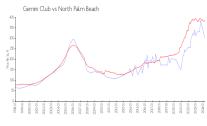

### **Market Information**

Gemini Club: \$301/sq. ft.
North Palm Beach: \$387/sq. ft.

North Palm Beach: \$387/sq. ft. Palm Beach: \$467/sq. ft.