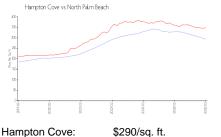

## **Market Information**

\$456/sq. ft.

| Hampton Cove:     | \$290/sq. ft. |
|-------------------|---------------|
| North Palm Beach: | \$353/sq. ft. |