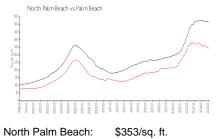

## **Market Information**

\$456/sq. ft.

| Hampton Cove:     | \$290/sq. ft. |
|-------------------|---------------|
| North Palm Beach: | \$353/sq. ft. |