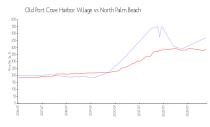

#### **Market Information**

Old Port Cove Harbor \$470/sq. ft.

Village:

North Palm Beach: \$387/sq. ft.

North Palm Beach: \$387/sq. ft.

Palm Beach: \$467/sq. ft.