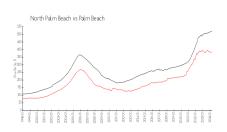

#### **Market Information**

Old Port Cove Harbor \$470/sq. ft.

Village:

North Palm Beach: \$387/sq. ft.

North Palm Beach: \$387/sq. ft.

Palm Beach: \$467/sq. ft.