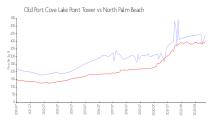

#### **Market Information**

Old Port Cove Lake \$444/sq. ft.

Point Tower:

North Palm Beach: \$401/sq. ft.

North Palm Beach: \$401/sq. ft.

Palm Beach: \$474/sq. ft.