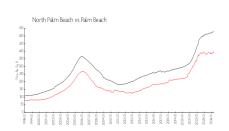

#### **Market Information**

Old Port Cove Lake \$444/sq. ft.

Point Tower:

North Palm Beach: \$401/sq. ft.

North Palm Beach: \$401/sq. ft.

Palm Beach: \$474/sq. ft.