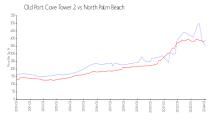

#### **Market Information**

Old Port Cove Tower 2:\$351/sq. ft. North Palm Beach: \$387/sq. ft.

North Palm Beach: \$387/sq. ft. Palm Beach: \$467/sq. ft.