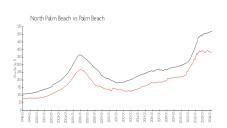

#### **Market Information**

Old Port Cove Tower 2:\$351/sq. ft. North Palm Beach: \$387/sq. ft.

North Palm Beach: \$387/sq. ft. Palm Beach: \$467/sq. ft.