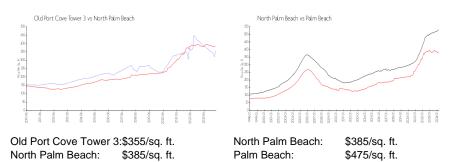

### **Market Information**

#### **Inventory for Sale**

| Old Port Cove Tower 3 | 3% |
|-----------------------|----|
| North Palm Beach      | 5% |
| Palm Beach            | 3% |