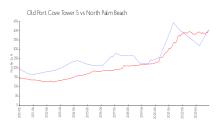

#### **Market Information**

Old Port Cove Tower 5:\$405/sq. ft. North Palm Beach: \$401/sq. ft.

North Palm Beach: \$401/sq. ft. Palm Beach: \$474/sq. ft.