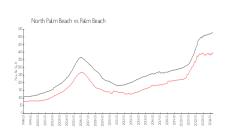

#### **Market Information**

Old Port Cove Tower 5:\$405/sq. ft. North Palm Beach: \$401/sq. ft.

North Palm Beach: \$401/sq. ft. Palm Beach: \$474/sq. ft.