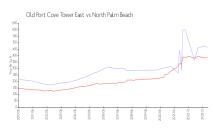

#### **Market Information**

Old Port Cove Tower \$467/sq. ft.

East:

North Palm Beach: \$387/sq. ft.

North Palm Beach: \$387/sq. ft.

Palm Beach: \$468/sq. ft.