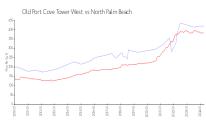

#### **Market Information**

Old Port Cove Tower \$420/sq. ft.

West:

North Palm Beach: \$387/sq. ft.

North Palm Beach vs Palm Beach

| 100 | 100 | 100 | 100 | 100 | 100 | 100 | 100 | 100 | 100 | 100 | 100 | 100 | 100 | 100 | 100 | 100 | 100 | 100 | 100 | 100 | 100 | 100 | 100 | 100 | 100 | 100 | 100 | 100 | 100 | 100 | 100 | 100 | 100 | 100 | 100 | 100 | 100 | 100 | 100 | 100 | 100 | 100 | 100 | 100 | 100 | 100 | 100 | 100 | 100 | 100 | 100 | 100 | 100 | 100 | 100 | 100 | 100 | 100 | 100 | 100 | 100 | 100 | 100 | 100 | 100 | 100 | 100 | 100 | 100 | 100 | 100 | 100 | 100 | 100 | 100 | 100 | 100 | 100 | 100 | 100 | 100 | 100 | 100 | 100 | 100 | 100 | 100 | 100 | 100 | 100 | 100 | 100 | 100 | 100 | 100 | 100 | 100 | 100 | 100 | 100 | 100 | 100 | 100 | 100 | 100 | 100 | 100 | 100 | 100 | 100 | 100 | 100 | 100 | 100 | 100 | 100 | 100 | 100 | 100 | 100 | 100 | 100 | 100 | 100 | 100 | 100 | 100 | 100 | 100 | 100 | 100 | 100 | 100 | 100 | 100 | 100 | 100 | 100 | 100 | 100 | 100 | 100 | 100 | 100 | 100 | 100 | 100 | 100 | 100 | 100 | 100 | 100 | 100 | 100 | 100 | 100 | 100 | 100 | 100 | 100 | 100 | 100 | 100 | 100 | 100 | 100 | 100 | 100 | 100 | 100 | 100 | 100 | 100 | 100 | 100 | 100 | 100 | 100 | 100 | 100 | 100 | 100 | 100 | 100 | 100 | 100 | 100 | 100 | 100 | 100 | 100 | 100 | 100 | 100 | 100 | 100 | 100 | 100 | 100 | 100 | 100 | 100 | 100 | 100 | 100 | 100 | 100 | 100 | 100 | 100 | 100 | 100 | 100 | 100 | 100 | 100 | 100 | 100 | 100 | 100 | 100 | 100 | 100 | 100 | 100 | 100 | 100 | 100 | 100 | 100 | 100 | 100 | 100 | 100 | 100 | 100 | 100 | 100 | 100 | 100 | 100 | 100 | 100 | 100 | 100 | 100 | 100 | 100 | 100 | 100 | 100 | 100 | 100 | 100 | 100 | 100 | 100 | 100 | 100 | 100 | 100 | 100 | 100 | 100 | 100 | 100 | 100 | 100 | 100 | 100 | 100 | 100 | 100 | 100 | 100 | 100 | 100 | 100 | 100 | 100 | 100 | 100 | 100 | 100 | 100 | 100 | 100 | 100 | 100 | 100 | 100 | 100 | 100 | 100 | 100 | 100 | 100 | 100 | 100 | 100 | 100 | 100 | 100 | 100 | 100 | 100 | 100 | 100 | 100 | 100 | 100 | 100 | 100 | 100 | 100 | 100 | 100 | 100 | 100 | 100 | 100 | 100 | 100 | 100 | 100 | 100 | 100 | 100 | 100 | 100 | 100 | 100 | 100 | 100 | 10

North Palm Beach: \$387/sq. ft.

Palm Beach: \$467/sq. ft.