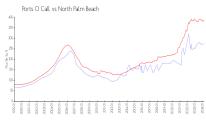

#### **Market Information**

North Palm Beach vs Palm Beach

Ports O Call: \$259/sq. ft.
North Palm Beach: \$388/sq. ft.

North Palm Beach: \$388/sq. ft. Palm Beach: \$454/sq. ft.