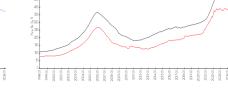

## Avg. Time to Close Over Last 12 Months

Ports O Call 161 days North Palm Beach 69 days Palm Beach 55 days