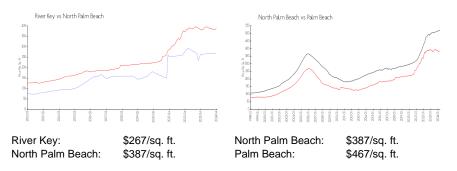

# **River Key**

342 Southwind Dr, North Palm Beach, FL, Palm Beach 33408

### **Building Information**

| Number of units:<br>Number of active listings for rent:             | 46<br>2 |
|---------------------------------------------------------------------|---------|
| Number of active listings for sale:<br>Building inventory for sale: | 0       |
| Number of sales over the last 12 months:                            | 0%%     |
| Number of sales over the last 6 months:                             | 1       |
| Number of sales over the last 3 months:                             | 1       |

Managed by GRS https://www.grsmgt.com/



Built in 1972 - 46 units - 2 floors

### **Market Information**



#### **Inventory for Sale**

River Key North Palm Beach 0%%

Palm Beach

## Avg. Time to Close Over Last 12 Months

| River Key        | 48 days |
|------------------|---------|
| North Palm Beach | 69 days |
| Palm Beach       | 56 days |