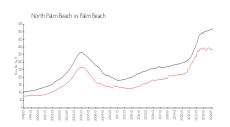

#### **Market Information**

Royale Harbour (The): \$259/sq. ft. North Palm Beach: \$387/sq. ft.

North Palm Beach: \$387/sq. ft. Palm Beach: \$467/sq. ft.