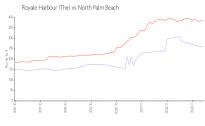

#### **Market Information**

Royale Harbour (The): \$259/sq. ft. North Palm Beach: \$387/sq. ft.

North Palm Beach: \$387/sq. ft. Palm Beach: \$467/sq. ft.