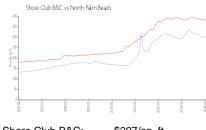

#### **Market Information**

Shore Club B&C: \$297/sq. ft.
North Palm Beach: \$387/sq. ft.

North Palm Beach: \$387/sq. ft. Palm Beach: \$467/sq. ft.

North Palm Beach vs Palm Beach